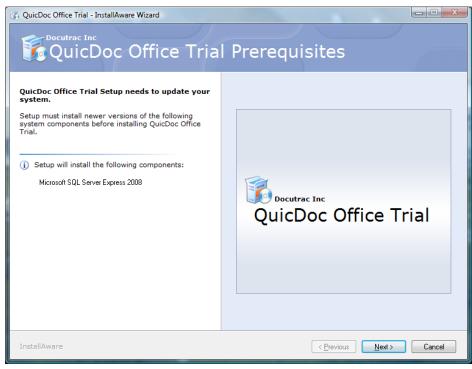

Setup will now install, setup and configure SQL Server.

PLEASE BE PATIENT. Depending on the speed of your system, this process may take up to 15-20 minutes. Setup is installing and configuring SQL Server 2008 Express along with a number of critical required components.

**IMPORTANT:** In some cases the setup of SQL Server will fail because a computer reboot is needed, and the setup will not always indicate that. If the setup of SQL Server fails, try re-booting your PC and then running the setup again.